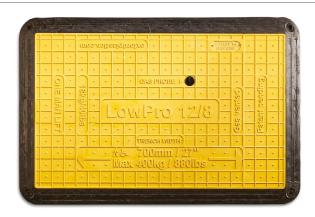

# **LOWPRO®** 12/8 **TRENCH** COVER

## TRENCH COVER SYSTEM

The LowPro 12/8 Trench Cover is a versatile trench cover that is suitable for pedestrians and 1.6 tonnes vehicles over a 700mm trench.

### **Usage Benefits**

- Can be easily installed, transported and stored
- Safely cover holes and trenches up to 700mm
- Hi-vis and anti-trip trench covers create a safe passageway for pedestrians, wheelchairs and vehicles
- Not for use in roadway
- Prevent drifting using our patented LowPro Edge technology and Infill connectors strips
- To support pedestrians, vehicles and cargo up to 1.6 tonnes
- ▶ To be configured individually and as part of a larger system including infill strips

- Patented LowPro Edges are moulded around the whole board, creating a durable protective barrier for the trench cover
- ▶ Enquire about minimum order quantities for customisations
- Trench covers must be installed centrally over the trench
- ▶ Reduce CO₂ emissions with lighter transport compared to steel plates