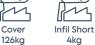

|                   | LOWPRO® 12/8   |                |             |
|-------------------|----------------|----------------|-------------|
|                   | TRENCH COVER   | INFILL SHORT   | INFILL LONG |
| Product No.       | 0362           | 0383           | 0364        |
| Width             | 800mm          | 150mm          | 150mm       |
| Length            | 1200mm         | 800mm          | 1200mm      |
| Height            | 28mm           | 26mm           | 26mm        |
| Weight            | 17kg           | 1.5kg          | 2kg         |
| Quantity / Pallet | 30             | 5/100          | 5/100       |
| Colour            | Yellow & Black | Yellow & Black | Black       |